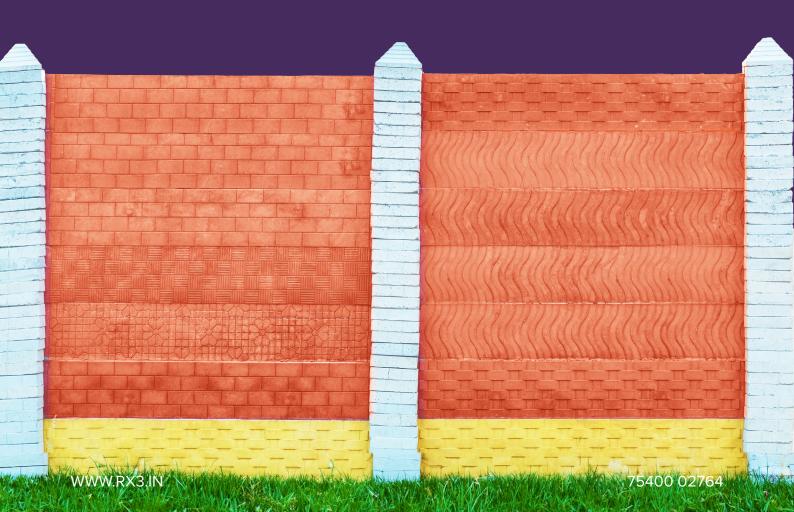

## **PRECAST COMPOUND WALLS**

Our precast boundary wall post and panel are reenforced with special high tensile steel wires and during casting, mild-steel moulds are used in the vibrating table to have very dense reinforced cement concrete. As a result, our precast boundary walls are free from crack, resistance to effect of impact, shock, and stress.

# **OUR PRODUCTS ARE**

More flexural banding strength up to 3 times more compared to conventional concrete

More fatigue resistant up to 1 ½ times

Greater resistance to damage in case of heavy impact

Less permeability i.e. less porous

Less plastic shrink crack

Less drying shrink crack

WWW.RX3.IN 75400 02764

# **FEATURES OF PRECAST BOUNDARY WALL:**

Economical when compared to the traditional brick or similar wall

Space saving and low maintenance

Easy to erect and more safer than bricks boundary wall

Plastering not required

Minimum labour needed

We can shift wall from one place to another wall

Better than barbed -wire fencing

We can decorate it in different shape, design and colour

WWW.RX3.IN 75400 02764