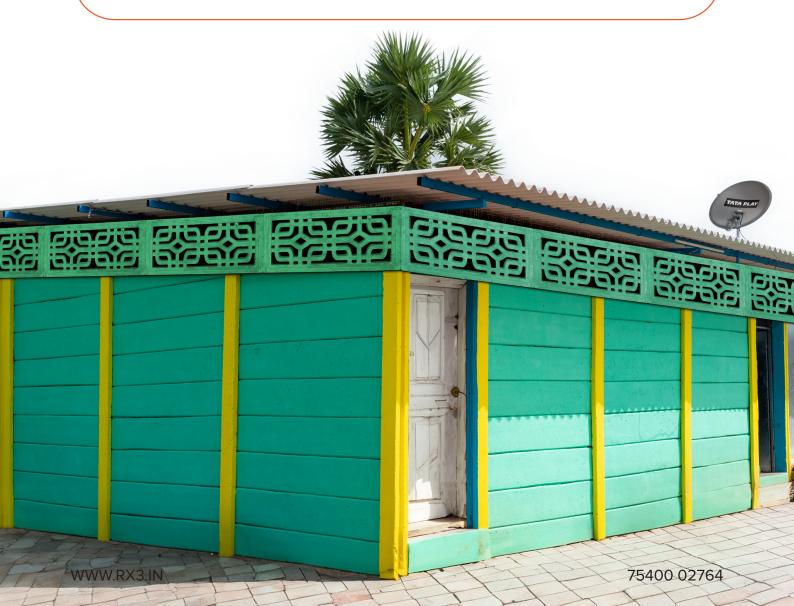

# **PRECAST LABOUR ROOM, TOILET, ETC**

Our precast labour room, guard room, storage room, toilet, etc are easy installation, required less space, less time and moreover less expensive.

# **FEATURES:**

Less labour requirement for constructions of these rooms and toilets.

High strength due to RCC panel and poles manufactured in controlled environment with high quality standards.

Less cost when compared to conventional brick structure.

Installed at any location with lesser time.