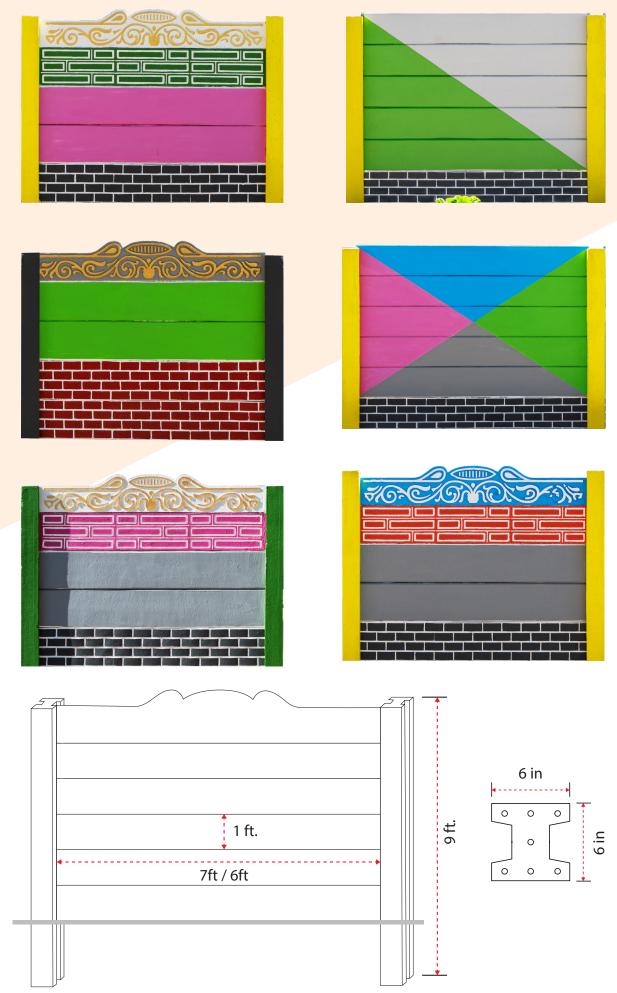

# STANDARD POST & PANEL SPECIFICATIONS:

| S.No | Item Name                     | Height                        | Width | Thickness |
|------|-------------------------------|-------------------------------|-------|-----------|
| 1.   | Pillar Post                   | 7ft/8ft/9ft<br>10ft/11ft/12ft | -     | 6"x6"     |
| 2.   | Pillar Post with<br>Holder    | 7ft/8ft/9ft                   | -     | 6"x6"     |
| 3.   | Pillar Post for<br>Name Plate | 8ft/9ft                       | -     | 6"x6"     |
| 4.   | Panel                         | 1ft/2ft/3ft<br>4ft/5ft/6ft    | 1ft   | 2"        |

Product ID: RX3W02

Product ID: RX3W03

Product ID:RX3W04

Product ID: RX3W05