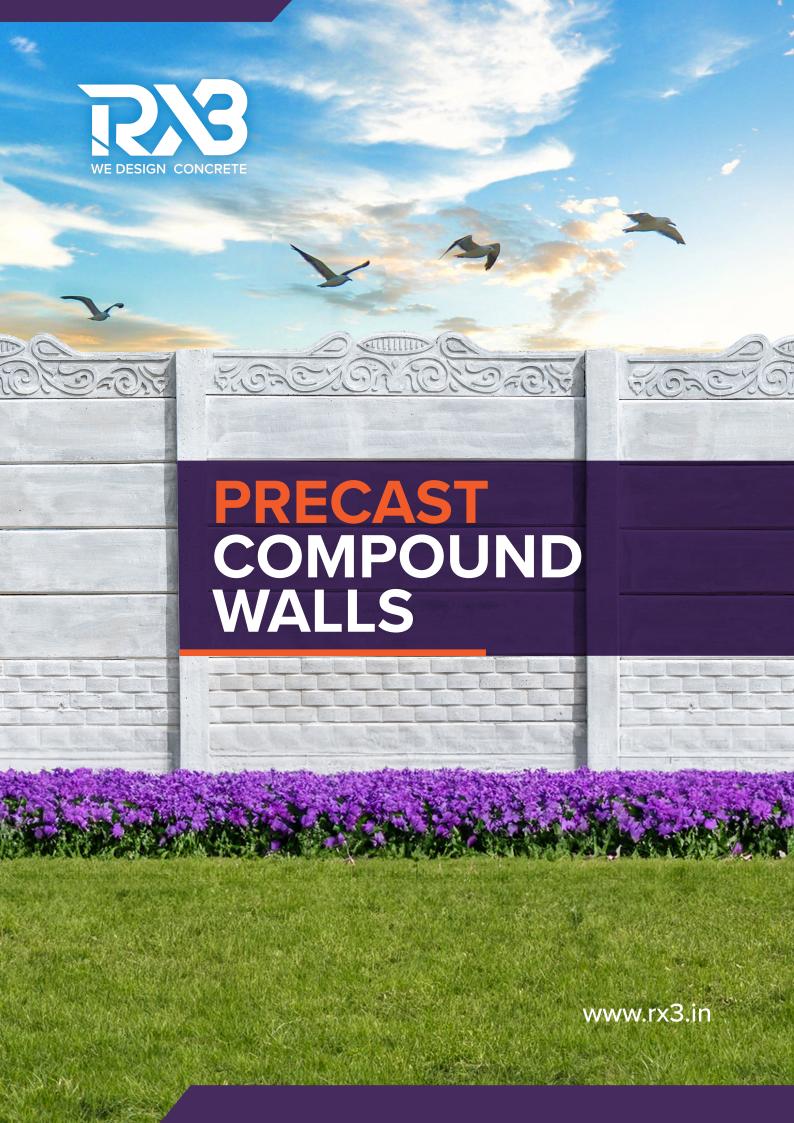

## **PRECAST COMPOUND WALLS**

Our precast boundary wall post and panel are reenforced with special high tensile steel wires and during casting, mild-steel moulds are used in the vibrating table to have very dense reinforced cement concrete. As a result, our precast boundary walls are free from crack, resistance to effect of impact, shock, and stress.

# **OUR PRODUCTS ARE**

More flexural banding strength up to 3 times more compared to conventional concrete

More fatigue resistant up to 1 ½ times

Greater resistance to damage in case of heavy impact

Less permeability i.e. less porous

Less plastic shrink crack

Less drying shrink crack

WWW.RX3.IN 75400 02764