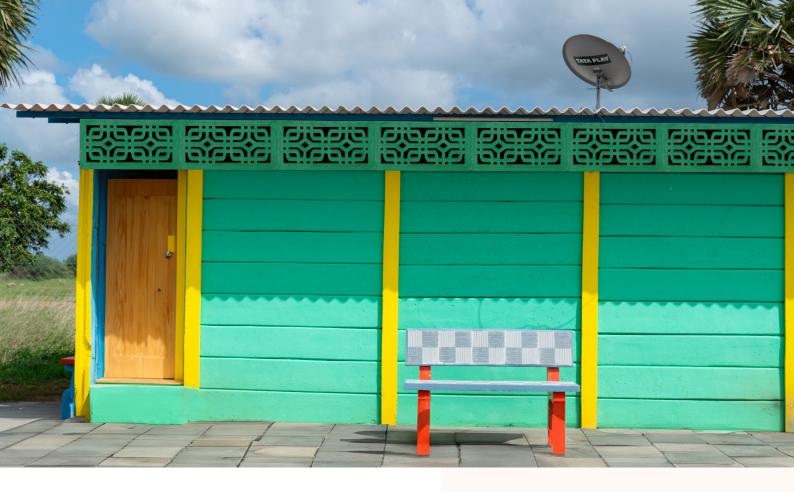

# **PRECAST LABOUR ROOM, TOILET, ETC**

Our precast labour room, guard room, storage room, toilet, etc are easy installation, required less space, less time and moreover less expensive.

# **FEATURES:**

Less labour requirement for constructions of these rooms and toilets.

High strength due to RCC panel and poles manufactured in controlled environment with high quality standards.

Less cost when compared to conventional brick structure.

Installed at any location with lesser time.