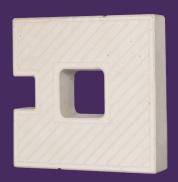

# DESIGNER POST BRICKS

| Size       | 10"x10" |
|------------|---------|
| Thickness: | 2.5"    |