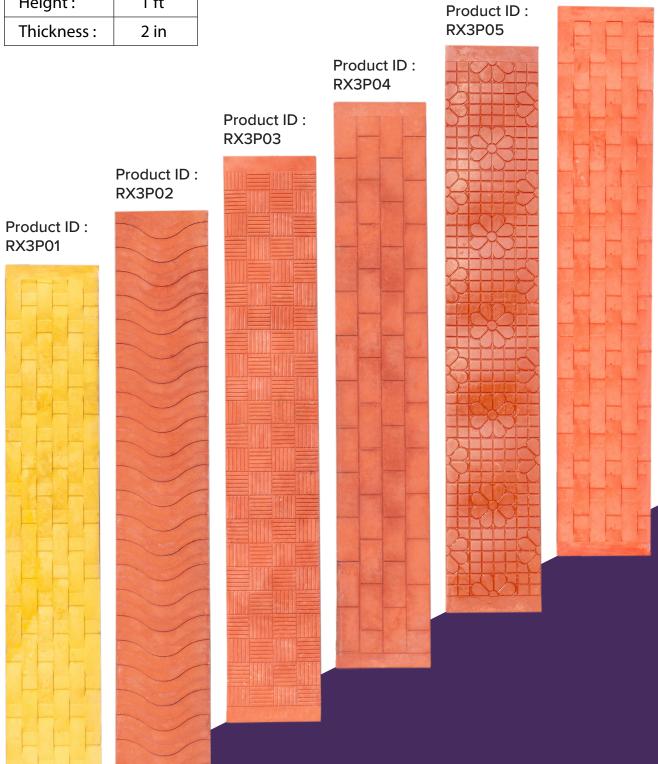

# **DESIGNER WALL PANEL:**

| Length:    | 7 ft |  |
|------------|------|--|
| Height:    | 1 ft |  |
| Thickness: | 2 in |  |

Product ID: RX3P06

WWW.RX3.IN 75400 02764

WWW.RX3.IN 75400 02764

Product ID: RX3W01