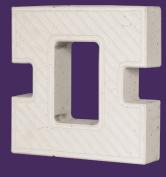

# DESIGNER POST BRICKS

| Size       | 10"x10" |
|------------|---------|
| Thickness: | 2.5"    |