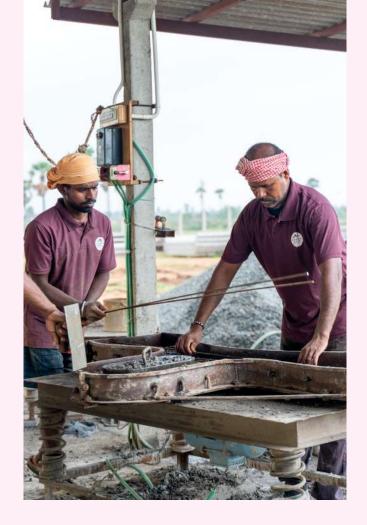

From decorative pieces to functional precast products, we assure that each piece is made using state-of-art vibro-compaction concrete technology to meet the individual needs of the customer.

## **Superior Finish:**

RX3 Poles are high grade smooth finish with rock strength because, they were made using high finish steel moulds and vibro-compaction concreting technology. RX3 Poles do not require any polishing, only painting with primer coat.