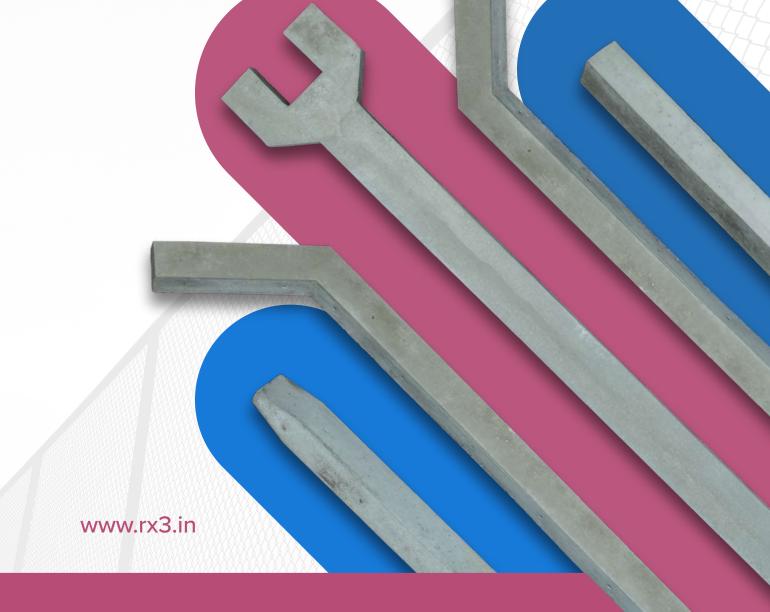

# Fencing Pole | Survey pole | Tree Guard

# WHY CONCRETE FENCING SOLUTIONS

Traditionally, people are using stone poles for fencing and other purposes. When these stone poles are exposed to weather conditions like rain, heat and wind, these stones break into pieces due to natural weathering process. In addition to this, we are traditionally using stones as survey pillars. However, they do not last for long period but they are also costly. To overcome this, RX3 brought concrete fencing solutions.

RX3 precast brought state-of-art vibro-compaction concrete technology to southern India to produce this revolutionary product of concrete fencing solutions like fencing poles, survey poles, tree guards, etc.