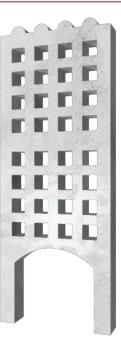

### **Specification: Design-2**

Consists of four panels of size 1500mm (Height) X 550mm (width) X 50mm (Thickness)

Manufactured with M-30 grade of concrete using vibro-compaction technology to have superior strength

Suitably reinforced to promote long use and to prevent damage during handling, transportation & erection

WWW.RX3.IN 75400 02764