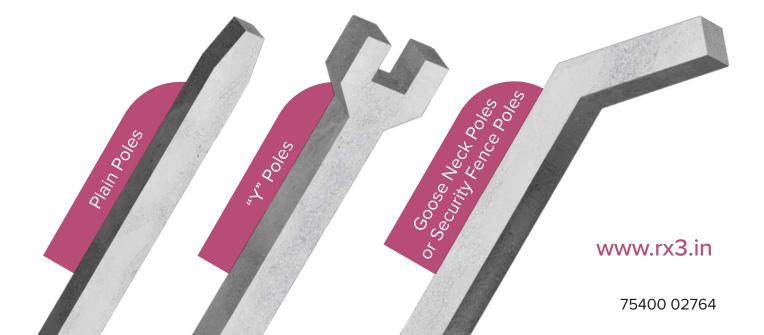

# **RX3 RCC FENCING POLE SPECIFICATIONS**

| Туре                                           | Size                              | Length                            | Grade | Usage                                                                  |
|------------------------------------------------|-----------------------------------|-----------------------------------|-------|------------------------------------------------------------------------|
| Plain Poles                                    | 6" X 6"<br>6" X 5"<br>4.5" X 4.5" | 7ft/8ft/9ft                       | M30   | All uses                                                               |
| "Y" Poles                                      | 5" X 5"                           | 8ft/9ft/10/11ft                   | M30   | Y pole can be used along with fencing purpose and shed at the boundary |
| Goose Neck<br>Poles or Security<br>Fence Poles | 4" X 4"<br>6" X 6"                | 8ft/9ft/10/11ft<br>10ft/11ft/12ft | M30   | Suitable for high security areas or areas prone to theft               |