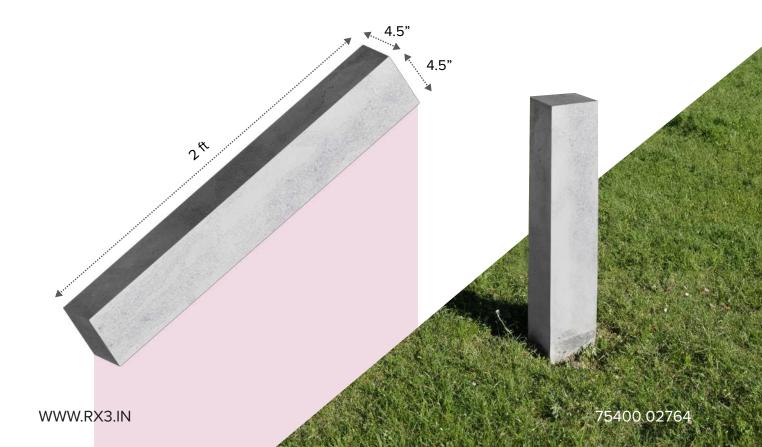

| Material    | M40 grade concrete                       |
|-------------|------------------------------------------|
| Height      | 2 ft                                     |
| Size        | 4.5" X 4.5"                              |
| Design      | Standard                                 |
| Application | Land Measurements / Boundary Demarcation |
| Brand       | RX3                                      |