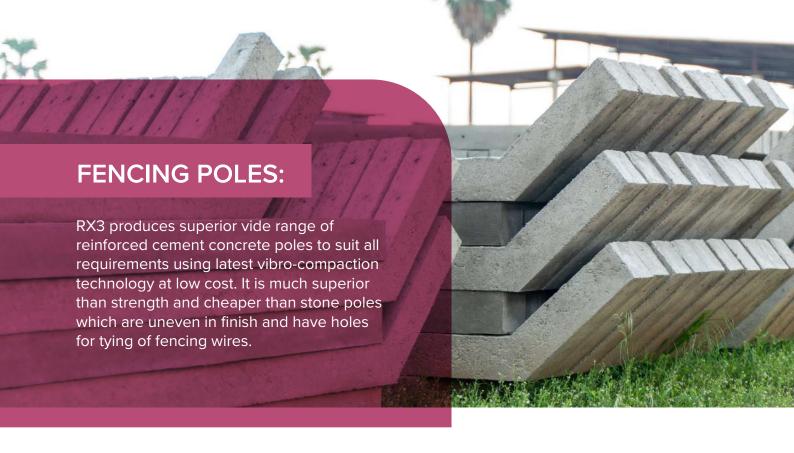

# Fencing Pole | Survey pole | Tree Guard

RX3 precast brought state-of-art vibro-compaction concrete technology to southern India to produce this revolutionary product of concrete fencing solutions like fencing poles, survey poles, tree guards, etc.