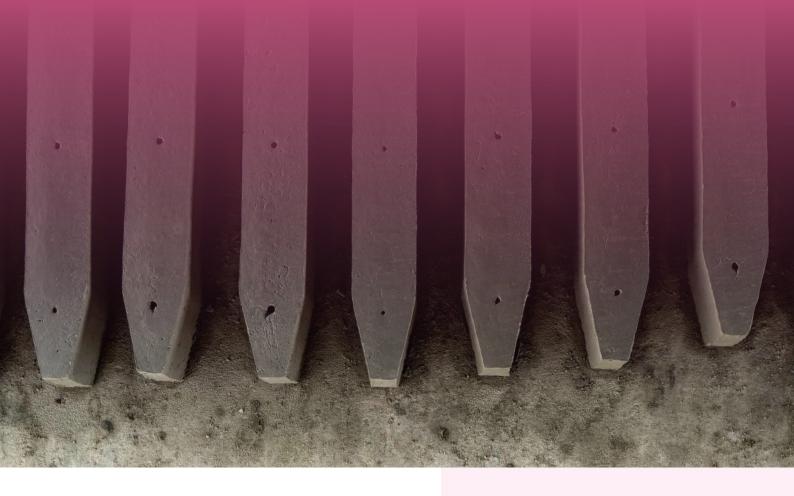

# Fencing Pole | Survey pole | Tree Guard

# WHY CONCRETE FENCING SOLUTIONS

Traditionally, people are using stone poles for fencing and other purposes. When these stone poles are exposed to weather conditions like rain, heat and wind, these stones break into pieces due to natural weathering process. In addition to this, we are traditionally using stones as survey pillars. However, they do not last for long period but they are also costly. To overcome this, RX3 brought concrete fencing solutions.

RX3 precast brought state-of-art vibro-compaction concrete technology to southern India to produce this revolutionary product of concrete fencing solutions like fencing poles, survey poles, tree guards, etc.