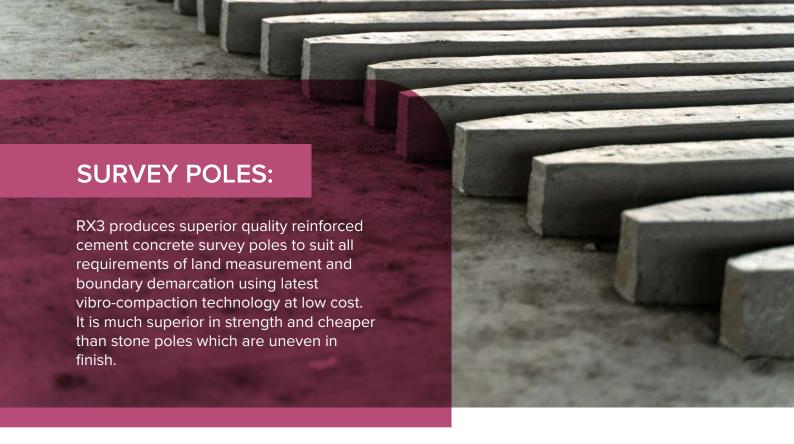

# Fencing Pole | Survey pole | Tree Guard

RX3 precast brought state-of-art vibro-compaction concrete technology to southern India to produce this revolutionary product of concrete fencing solutions like fencing poles, survey poles, tree guards, etc.

| Material    | M40 grade concrete                       |
|-------------|------------------------------------------|
| Height      | 2 ft                                     |
| Size        | 4.5" X 4.5"                              |
| Design      | Standard                                 |
| Application | Land Measurements / Boundary Demarcation |
| Brand       | RX3                                      |