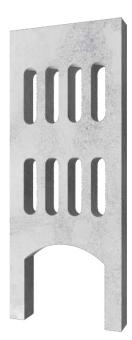

# **Specification: Design-1**

Consists of four panels of size 1860mm (Height) X 600mm (width) X 50mm (Thickness);

size of opening: 100mm X 100mm

Manufactured with M-30 grade of concrete using vibro-compaction technology to have superior strength

Suitably reinforced to promote long use and to prevent damage during handling, transportation & erection