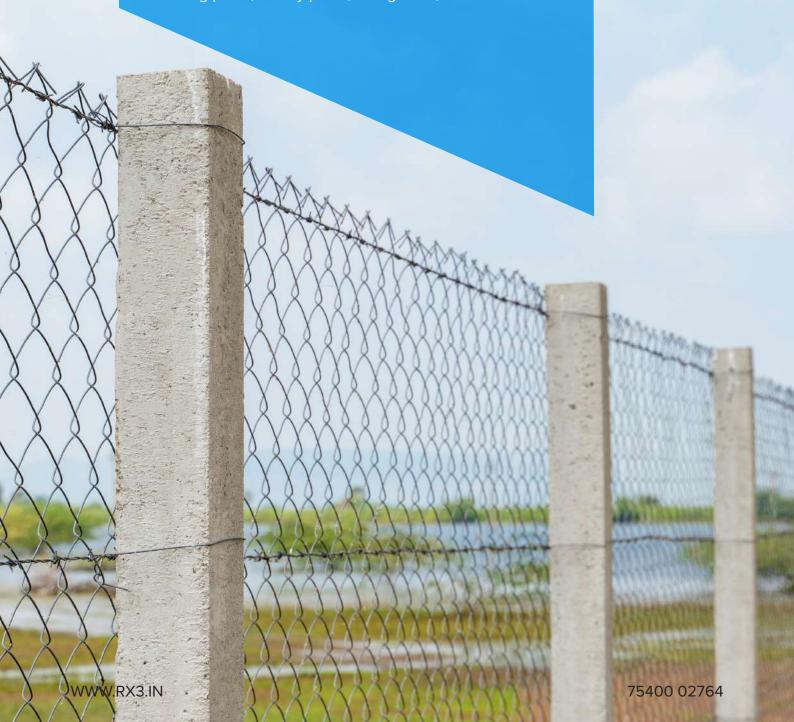

# WHY CONCRETE FENCING SOLUTIONS

Traditionally, people are using stone poles for fencing and other purposes. When these stone poles are exposed to weather conditions like rain, heat and wind, these stones break into pieces due to natural weathering process. In addition to this, we are traditionally using stones as survey pillars. However, they do not last for long period but they are also costly. To overcome this, RX3 brought concrete fencing solutions.

RX3 precast brought state-of-art vibro-compaction concrete technology to southern India to produce this revolutionary product of concrete fencing solutions like fencing poles, survey poles, tree guards, etc.

### **Weather Resistant:**

RX3 Poles are found to be the most suitable for all weather conditions, remains unaffected by extreme humid wet conditions during rainy seasons and high temperature during summer seasons.

### **Highly Durable:**

RX3 Poles are made from high quality raw materials from our stone mines, high-tensile steel from ISI standard steel companies, Dalmia cement, and M30 grade superior quality concrete, thus, our RX3 Poles are highly durable and long lasting.